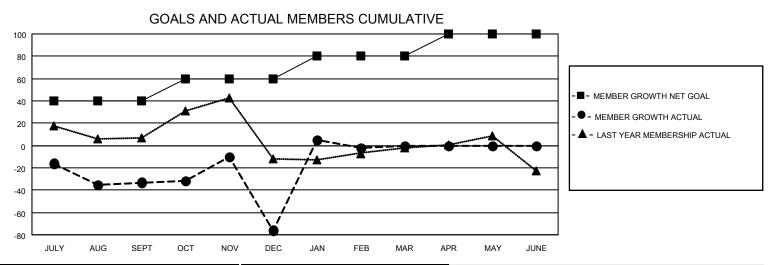

## MONTHLY MEMBERSHIP PROGRESS REPORT

LOCATION ROMANIA District 124 Results as of: 2/28/2023

| Clubs RESULTS FOR 2022-2023 |   |   |   | Members RESULTS FOR 2022-2023 |    |    |    |
|-----------------------------|---|---|---|-------------------------------|----|----|----|
|                             |   |   |   |                               |    |    |    |
| JULY/AUG/SEPT               | 0 | 0 | 0 | JULY/AUG/SEPT                 | 40 | 31 | 49 |
| OCT/NOV/DEC                 | 1 | 1 | 2 | OCT/NOV/DEC                   | 20 | 55 | 98 |
| JAN/FEB/MAR                 | 1 | 4 | 0 | JAN/FEB/MAR                   | 20 | 97 | 20 |
| APR/MAY/JUNE                | 1 | 0 | 0 | APR/MAY/JUNE                  | 20 | 0  | 0  |