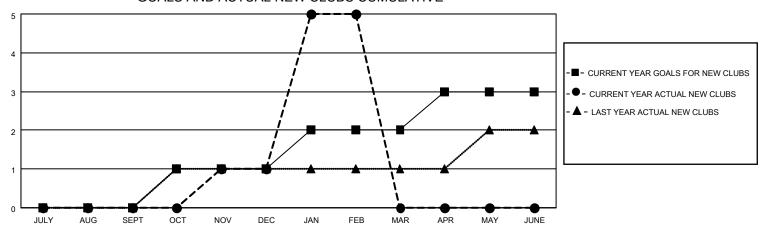

## MONTHLY MEMBERSHIP PROGRESS REPORT

LOCATION ROMANIA District 124 Results as of: 2/28/2023

| Clubs RESULTS FOR 2022-2023 |   |   |   | Members RESULTS FOR 2022-2023 |    |    |    |
|-----------------------------|---|---|---|-------------------------------|----|----|----|
|                             |   |   |   |                               |    |    |    |
| JULY/AUG/SEPT               | 0 | 0 | 0 | JULY/AUG/SEPT                 | 40 | 31 | 49 |
| OCT/NOV/DEC                 | 1 | 1 | 2 | OCT/NOV/DEC                   | 20 | 55 | 98 |
| JAN/FEB/MAR                 | 1 | 4 | 0 | JAN/FEB/MAR                   | 20 | 97 | 20 |
| APR/MAY/JUNE                | 1 | 0 | 0 | APR/MAY/JUNE                  | 20 | 0  | 0  |